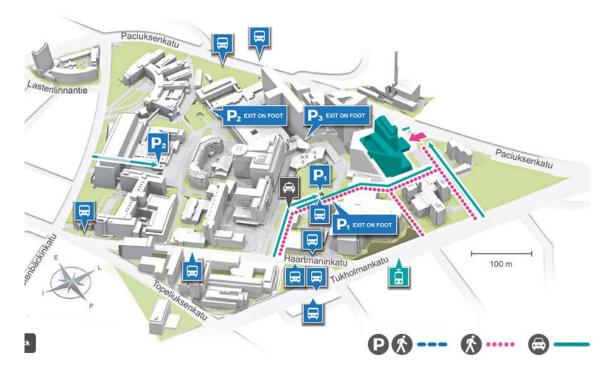

#### Parking, public transport and accessibility

Parking is usually subject to a fee and the spaces are few.

More information on parking and public transport is available online.

See accessibility information on the examination unit's webpage <a href="www.hus.fi/en/x-ray-units">www.hus.fi/en/x-ray-units</a>. Information is also available in <a href="Service Map">Service Map</a>.