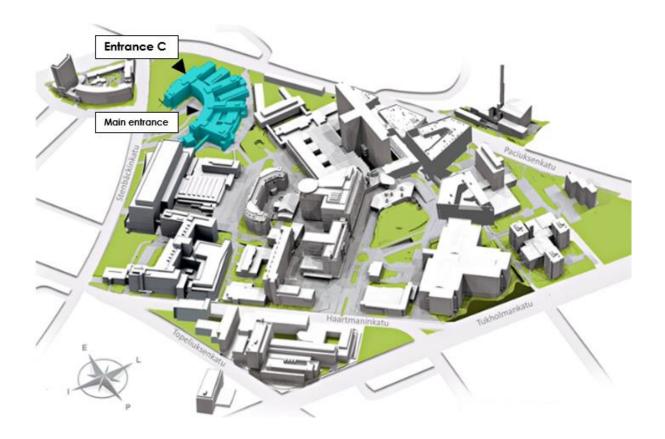

## Place of examination and registration

Park Hospital (building 17) Stenbäckinkatu 11, Helsinki Park Hospital, X-ray of the dentition or jaws and CBCT (cone beam CT) of the head Please enter through entrance C

If you do not have appointment booked for examination, please call to centralized appointment booking service, telephone 09 471 80900.

Please enter through entrance C

- walking from the side of the main entrance along a gentle ramp
- by car from the side of Paciuksenkatu (no parking)

Use the C entrance and register with the self-registration kiosk. After registration, follow the signs "Dental X-rays". Dental X-rays are taken in the X-ray room located in the Oral Diseases Unit.

You have already received patient instructions for this examination. Prepare for the examination according to the provided instructions.