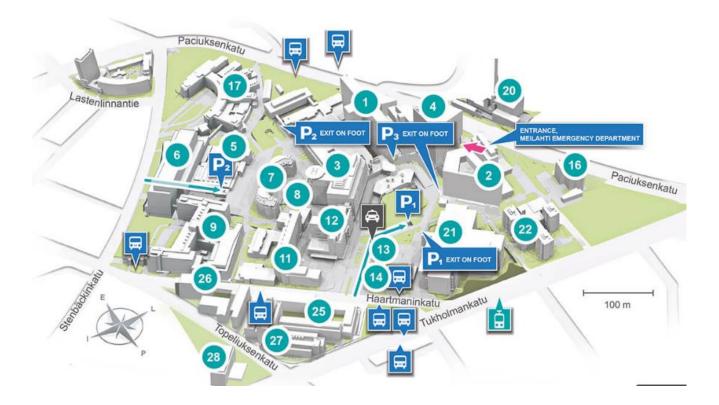

#### Place of examination and registration

Park Hospital (building 17) Stenbäckinkatu 11, Helsinki Park Hospital, mammography and ultrasound examinations Please enter through entrance A

phone 050 439 4693 (from 8 am to 3 pm)

#### Parking, public transport and accessibility

Parking is usually subject to a fee and the spaces are few.

More information on parking and public transport is available online.

See accessibility information on the examination unit's webpage <a href="www.hus.fi/en/x-ray-units">www.hus.fi/en/x-ray-units</a>. Information is also available in Service Map.