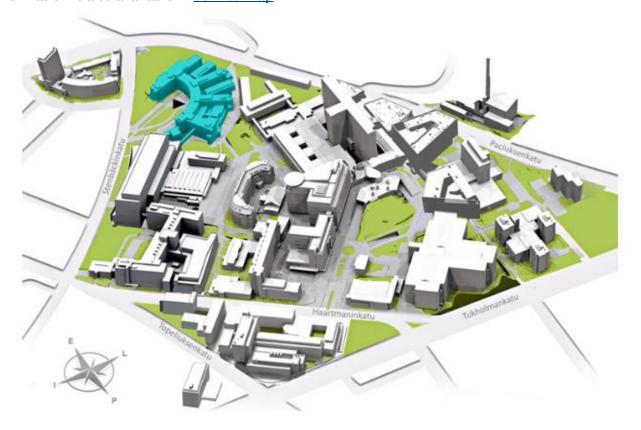

### Place of examination and registration

Park Hospital (building 23) Stenbäckinkatu 11, Helsinki Park Hospital, MRI examination, enter through entrance A

Phone oo 471 71347 (Monday-Friday 8am to 3pm)

You have already received patient instructions for this examination. Prepare for the examination according to the provided instructions.

Use the A entrance and register with the self-registration kiosk. Once you have registered, follow the signs to the MRI unit on floor K. You can reach the K floor only with the elevator 4.

Please do not wear any strong fragrances when you come to the examination. Substances used in fragrances may cause serious symptoms in other people.