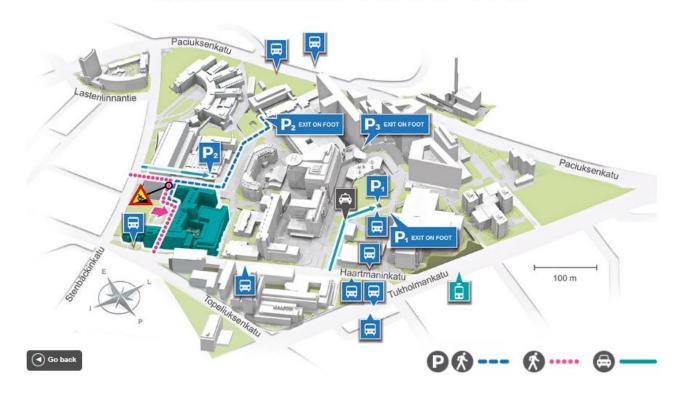

#### Parking, public transport and accessibility

Parking is usually subject to a fee and the spaces are few.

More information on parking and public transport is available online.

See accessibility information on the examination unit's webpage <a href="www.hus.fi/en/x-ray-units">www.hus.fi/en/x-ray-units</a>. Information is also available in Service Map.

Map of Meilahti Hospital area HUS Helsinki University Hospital